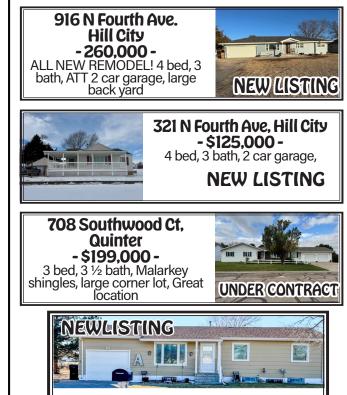

## **Market-Place Kansas**

"Your one stop shop for reaching Kansas"

785-561-0637

marketplacekansas@gmail.com

421 S 6th St Wakeeney - \$199,000 -

5 bed, 2 bath, ht/ac oversized 2 car

garage, & much more!

24061 40 HWY

- \$125,000 -

INVESTMENT/BUSINESS OPPORTUNITY Former

111 S. Parnell, Utica - \$89,000 -2 bed, 1 bath, new malarkey roof, large corner lot, 4 car garage

24004 J Rd Wakeeney -\$489,000 -11 acres, updated 4 bed nome, close to town, Per fect equine or livestock property!