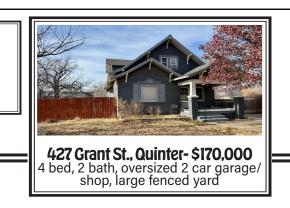

## **Market-Place Kansas**

"Your one stop shop for reaching Kansas"

785-561-0637

marketplacekansas@gmail.com

421 S 6th St Wakeeney - \$199,000 -

5 bed, 2 bath, ht/ac oversized 2 car

garage, & much more!

24061 40 HWY

- \$125,000 -

INVESTMENT/BUSINESS OPPORTUNITY Former

111 S. Parnell, Utica - \$89,000 -2 bed, 1 bath, new malarkey roof, large corner lot, 4 car garage

24004 J Rd Wakeeney -\$489,000 -11 acres, updated 4 bed nome, close to town, Per fect equine or livestock property!