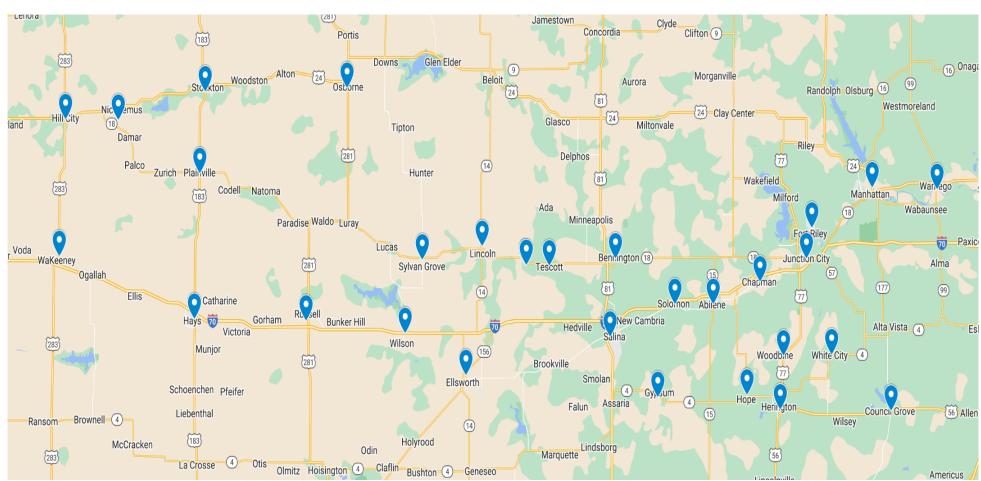

# Market-Place Kansas Reach

Serving central and western Kansas locations including:

Beverly, Stockton, Osborne, Hays, Fort Riley, Ellsworth, Wamego, Chapman, Salina, Manhattan, Junction City, Lincoln, Hill City, Wakeeney, Herington, Hope, White City, Council Grove, Abilene, Woodbine, Plainville, and surrounding areas.