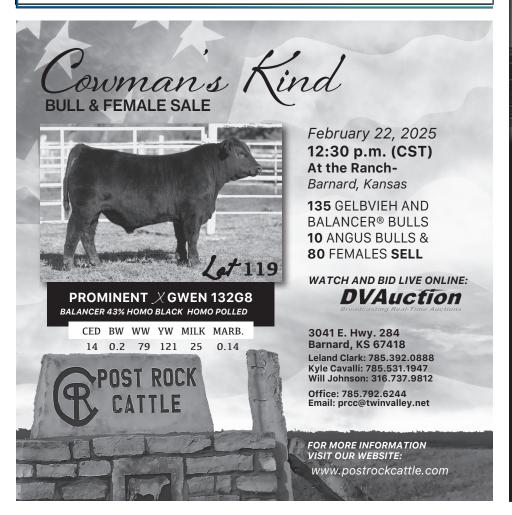

# LAND AUCTION SIMULCAST LIVE AND ONLINE

Farmers National

**Company** 

**2880 ± Acres • Phillips and Norton County, Kansas** 

Hansen Museum | 110 Main Street | Logan, Kansas February 11, 2025, at 10:00 AM

Bidding starts | February 4, 2025, at 10:00 AM **Bidding closes | February 11, 2025, at close of live event** To register and bid go to: WWW.FNCBID.COM

--Highly productive cropland---- Excellent grass with good water and fences ---- Hunting and recreational potential --

For more information on property details, please contact: Monty Smith, AFM, Broker Phone: (785) 623-6701 MSmith@FarmersNational.com